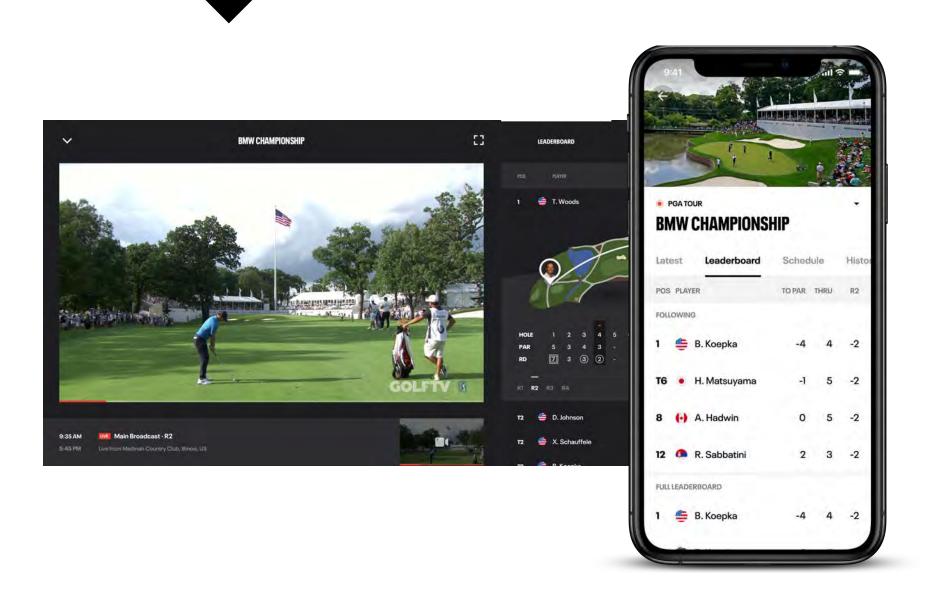

A global streaming platform delivering live coverage of every PGA TOUR tournament in over 180 countries

The preeminent authority on how, what and where to play

# LIVE

Over 150 live tournaments in 220 countries delivering over 1,500 HOURS of golf

## INTERACTIVE LEADERBOARDS

A live leaderboard module that provides a birds-eye-view on all the action without to navigate elsewhere

GolfDigest GOLFTV SiscoveryGolf