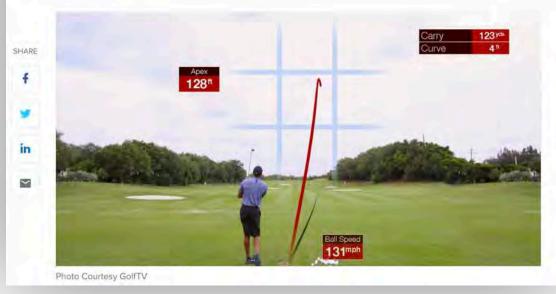

# INSTRUCTION

An interactive learning platform launched in 2018 that helps golfers wherever they can take a swing. With a database of over 400+ videos and 60+ full curriculums and access to the worlds best teachers are their fingertips, anytime, anywhere.